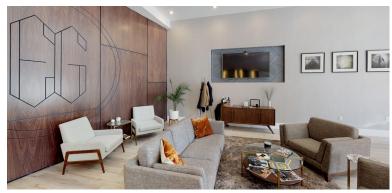

## THE PROJECT

As the flagship location for Ethos GSFM, this space follows the brand's approach of establishing the character of the modern gentlemen. With modern furniture, dark wood paneling and barber stations, and black leather barber chairs, the atmosphere of the space is made for the distinguished modern gentleman. Although unseen by the general public, a mezzanine level was constructed at the rear of the space for a laundry room on the first floor and an employee break room and office on the mezzanine above.