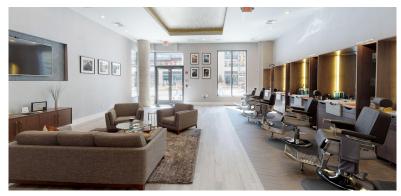

## THE PROJECT

As the flagship location for Ethos GSFM, this space follows the brand's approach of establishing the character of the modern gentlemen. With modern furniture, dark wood paneling and barber stations, and black leather barber chairs, the atmosphere of the space is made for the distinguished modern gentleman. Although unseen by the general public, a mezzanine level was constructed at the rear of the space for a laundry room on the first floor and an employee break room and office on the mezzanine above.