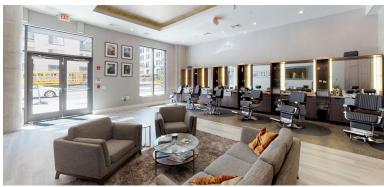

## THE PROJECT

As the flagship location for Ethos GSFM, this space follows the brand's approach of establishing the character of the modern gentlemen. With modern furniture, dark wood paneling and barber stations, and black leather barber chairs, the atmosphere of the space is made for the distinguished modern gentleman. Although unseen by the general public, a mezzanine level was constructed at the rear of the space for a laundry room on the first floor and an employee break room and office on the mezzanine above.