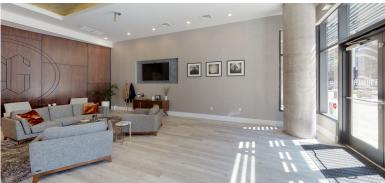

## THE PROJECT

As the flagship location for Ethos GSFM, this space follows the brand's approach of establishing the character of the modern gentlemen. With modern furniture, dark wood paneling and barber stations, and black leather barber chairs, the atmosphere of the space is made for the distinguished modern gentleman. Although unseen by the general public, a mezzanine level was constructed at the rear of the space for a laundry room on the first floor and an employee break room and office on the mezzanine above.