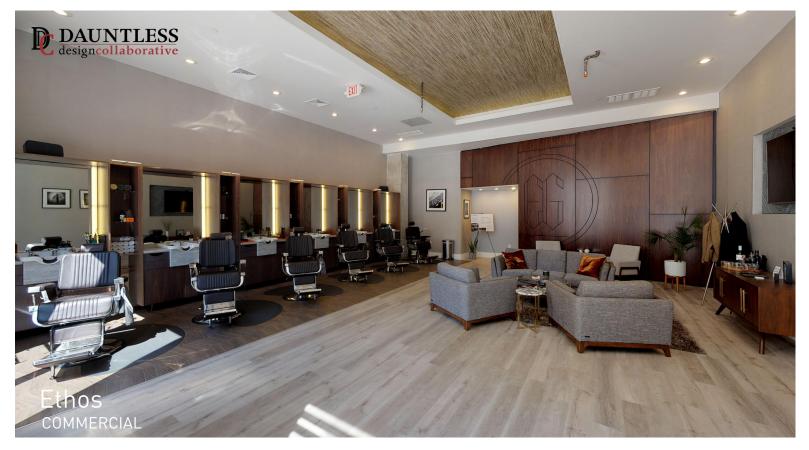

## THE PROJECT

As the flagship location for Ethos GSFM, this space follows the brand's approach of establishing the character of the modern gentlemen. With modern furniture, dark wood paneling and barber stations, and black leather barber chairs, the atmosphere of the space is made for the distinguished modern gentleman. Although unseen by the general public, a mezzanine level was constructed at the rear of the space for a laundry room on the first floor and an employee break room and office on the mezzanine above.