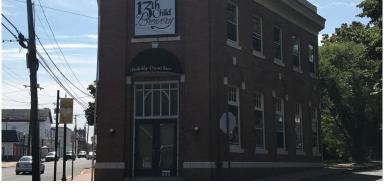

## THE PROJECT

This brand new brewery renovated an existing bank building built in the early 1900's. The tasting room and brewery equipment are all in the same space, with a removable plexi-glass wall separating the two areas when used as a tasting room. When used as a brewery the tables are cleared out and the wall is removed. As much of the existing bank space was saved and restored as possible, which included the existing wood floors and tile. In the basement two custom coolers were constructed, and the existing bank vault is used for dry storage.