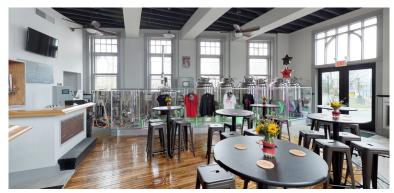

## THE PROJECT

This brand new brewery renovated an existing bank building built in the early 1900's. The tasting room and brewery equipment are all in the same space, with a removable plexi-glass wall separating the two areas when used as a tasting room. When used as a brewery the tables are cleared out and the wall is removed. As much of the existing bank space was saved and restored as possible, which included the existing wood floors and tile. In the basement two custom coolers were constructed, and the existing bank vault is used for dry storage.