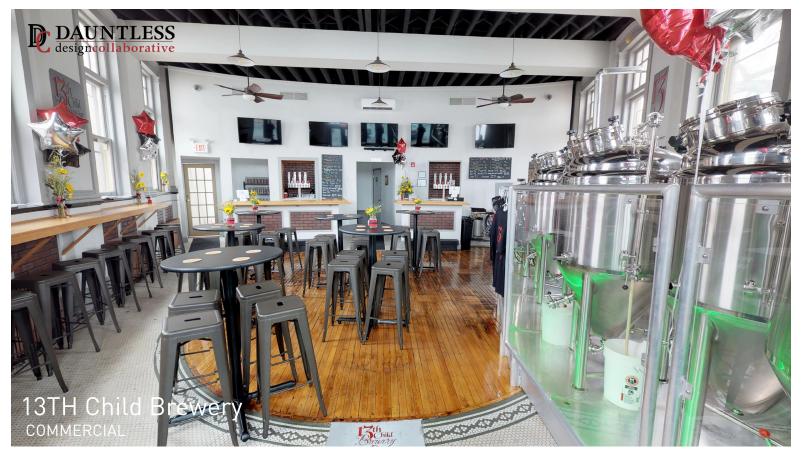

## THE PROJECT

This brand new brewery renovated an existing bank building built in the early 1900's. The tasting room and brewery equipment are all in the same space, with a removable plexi-glass wall separating the two areas when used as a tasting room. When used as a brewery the tables are cleared out and the wall is removed. As much of the existing bank space was saved and restored as possible, which included the existing wood floors and tile. In the basement two custom coolers were constructed, and the existing bank vault is used for dry storage.