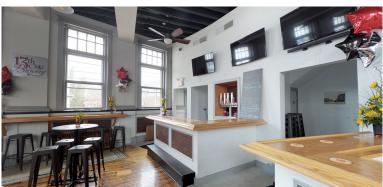

## THE PROJECT

This brand new brewery renovated an existing bank building built in the early 1900's. The tasting room and brewery equipment are all in the same space, with a removable plexi-glass wall separating the two areas when used as a tasting room. When used as a brewery the tables are cleared out and the wall is removed. As much of the existing bank space was saved and restored as possible, which included the existing wood floors and tile. In the basement two custom coolers were constructed, and the existing bank vault is used for dry storage.