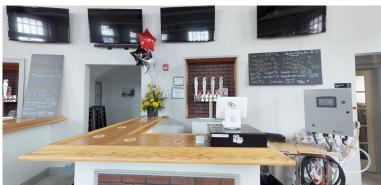

## THE PROJECT

This brand new brewery renovated an existing bank building built in the early 1900's. The tasting room and brewery equipment are all in the same space, with a removable plexi-glass wall separating the two areas when used as a tasting room. When used as a brewery the tables are cleared out and the wall is removed. As much of the existing bank space was saved and restored as possible, which included the existing wood floors and tile. In the basement two custom coolers were constructed, and the existing bank vault is used for dry storage.